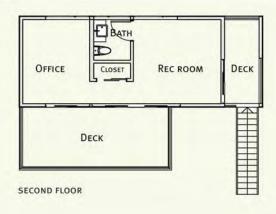

extraPieces<sup>™</sup>

eP: studio

piecehomes.com

eP: studio

1 piece STATS 475 sf living space / 1 bath

green, modern + modular.

2 decks green roof solar panels garage (site built)

standard or custom home additions.