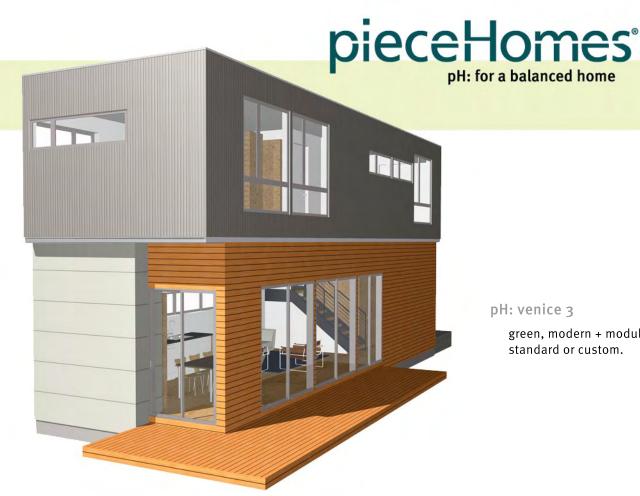

davis studio Architecture + Design 310.572.6055 info@piecehomes.com © 2007 Davis Studio Architecture + Design

pH: venice 3

green, modern + modular. standard or custom.

pH: venice 3

STATS

2 pieces 1,300 sf 3 bed / 2 bath green roof solar panels