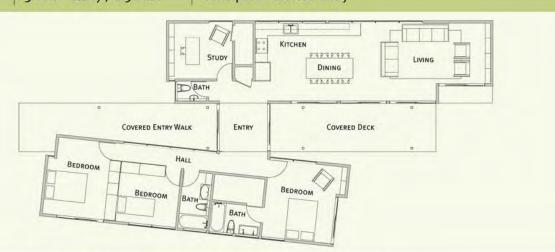

#### piecehomes.com

green, modern + modular. standard or custom.

Standard pieceHomes

pH: mv3

green, modern + modular. standard or custom.

pH<sub>5</sub>: solar passage

STATS

3 pieces

1,540 sf 3 bed + study / 2.5 bath decks green roof

solar panel covered entry

pH6: venice two

5 pieces green roof STATS balcony 1,825 sf covered porch solar panels 3 bed / 2.5 bath roof deck indoor / outdoor room BATH AF BEDROOM BEDROOM BEDROOM OPEN TO OPEN TO SECOND FLOOR 7 9 7 9 9 9 9 OUTDOOR 3 63 63 63 6 FIRST FLOOR