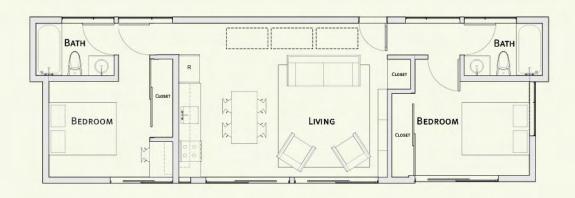

1,540 sf 3 bed + study / 2.5 bath decks green roof

solar panel covered entry

pH6: venice two

5 pieces green roof STATS balcony 1,825 sf covered porch solar panels 3 bed / 2.5 bath roof deck indoor / outdoor room BATH AF BEDROOM BEDROOM BEDROOM OPEN TO OPEN TO SECOND FLOOR 7 9 7 9 9 9 9 OUTDOOR 3 63 63 63 6 FIRST FLOOR