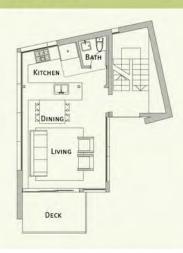

#### piecehomes.com

green, modern + modular. standard or custom.

Standard pieceHomes

pH: mv3

green, modern + modular. standard or custom.

pH<sub>5</sub>: solar passage

STATS

3 pieces

1,540 sf 3 bed + study / 2.5 bath decks green roof

solar panel covered entry

pH6: venice two

5 pieces green roof STATS balcony 1,825 sf covered porch solar panels 3 bed / 2.5 bath roof deck indoor / outdoor room BATH AF BEDROOM BEDROOM BEDROOM OPEN TO OPEN TO SECOND FLOOR 7 9 7 9 9 9 9 OUTDOOR 3 63 63 63 6 FIRST FLOOR