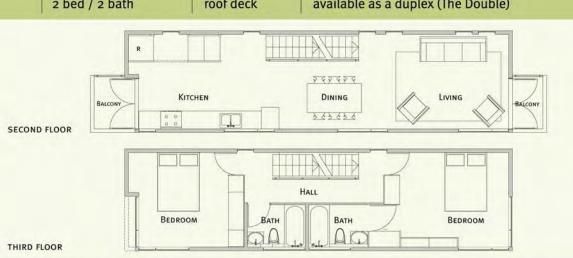

pH-3: the single; pH-3D: the double

STATS

3 pieces

1,205 sf

2 bed / 2 bath

2 balconies green roof

roof deck

solar panels

carport

available as a duplex (The Double)

pH: 320

green, modern + modular. standard or custom.

pH: 320 STATS 1 piece covered deck 320 sf lock down shutters 1 bed / 1 bath BEDROOM DECK