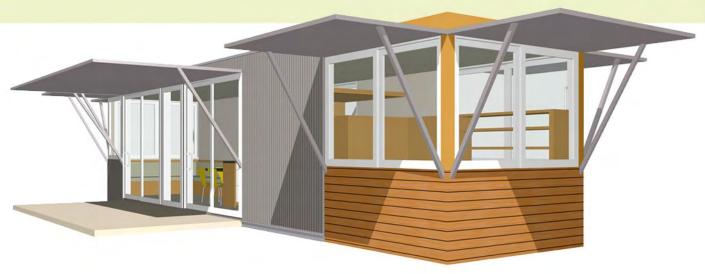

#### Premium pieceHomes

pH1: wrap house

STATS

1 piece

680 sf 1 bed / 1 bath covered deck solar panel covered entry fireplace

7999 DECK DINING KITCHEN BEDROOM 3636

pieceHomes pH: for a balanced home pH2: wrap tower