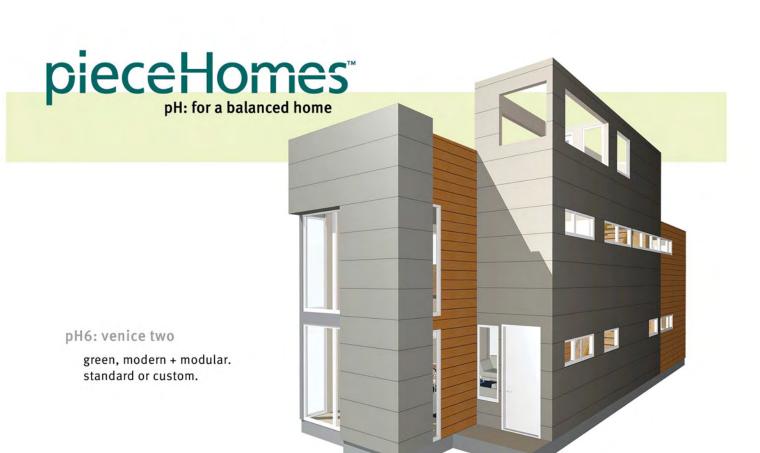

1,540 sf 3 bed + study / 2.5 bath decks green roof

solar panel covered entry

pH6: venice two

5 pieces green roof STATS balcony 1,825 sf covered porch solar panels 3 bed / 2.5 bath roof deck indoor / outdoor room BATH AF BEDROOM BEDROOM BEDROOM OPEN TO OPEN TO SECOND FLOOR 7 9 7 9 9 9 9 OUTDOOR 3 63 63 63 6 FIRST FLOOR