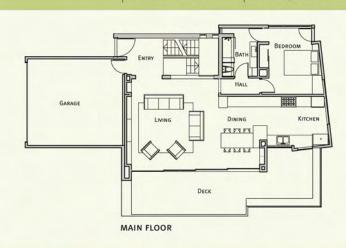

pH: rindge

6 pieces STATS 2,610 sf

2 decks green roof 3 bed / 3 bath solar panels 2 car garage

DieceHomes

davis studio Architecture + Design
310.572.6055 info@piecehomes.com
© 2007 Davis Studio Architecture + Design