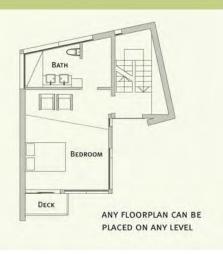

#### piecehomes.com

green, modern + modular. standard or custom.

Standard pieceHomes

pH: mv3

green, modern + modular. standard or custom.

pH<sub>5</sub>: solar passage

STATS

3 pieces

1,540 sf 3 bed + study / 2.5 bath decks green roof

solar panel covered entry

pH6: venice two

5 pieces green roof STATS balcony 1,825 sf covered porch solar panels 3 bed / 2.5 bath roof deck indoor / outdoor room BATH AF BEDROOM BEDROOM BEDROOM OPEN TO OPEN TO SECOND FLOOR 7 9 7 9 9 9 9 OUTDOOR 3 63 63 63 6 FIRST FLOOR