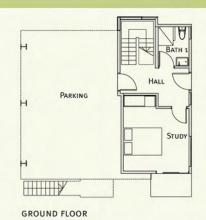

pH7: cube house

green, modern + modular. standard or custom.

pH7: cube house

STATS

5 pieces 1,900 sf

2 roof decks solar panels 3 bed / 2.75 bath carport

SECOND FLOOR

THIRD FLOOR