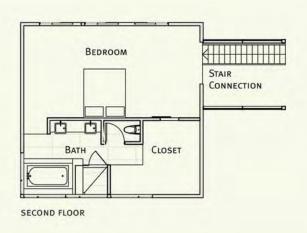

#### eP: extension

STATS

2 pieces 910 sf 1 bed / 1.5 bath family room / laundry green roof solar panels

SECOND FLOOR

BEDROOM

pieceHomes<sup>®</sup>

eP: master suite

green, modern + modular. standard or custom home additions.

piecehomes.com

eP: master suite

2 pieces green roof STATS 625 sf solar panels 1 bed / 1 bath carport

pieceHomes® pH: for a balanced home extraPieces<sup>™</sup> eP: master suite 2