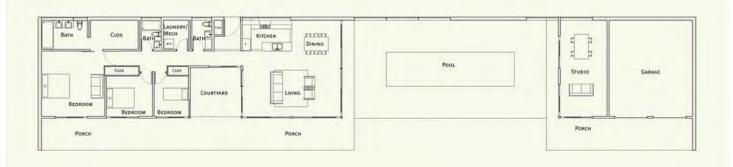

pH: rindge

6 pieces STATS 2,610 sf

2 decks green roof 3 bed / 3 bath solar panels 2 car garage

DieceHomes

davis studio Architecture + Design
310.572.6055 info@piecehomes.com
© 2007 Davis Studio Architecture + Design