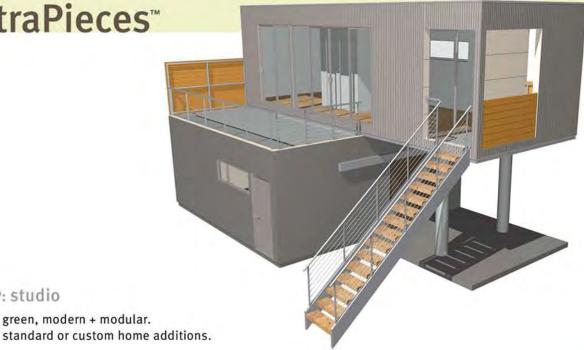

extraPieces<sup>™</sup>

eP: studio

piecehomes.com

eP: studio

1 piece STATS 475 sf living space / 1 bath

green, modern + modular.

2 decks green roof solar panels garage (site built)

standard or custom home additions.