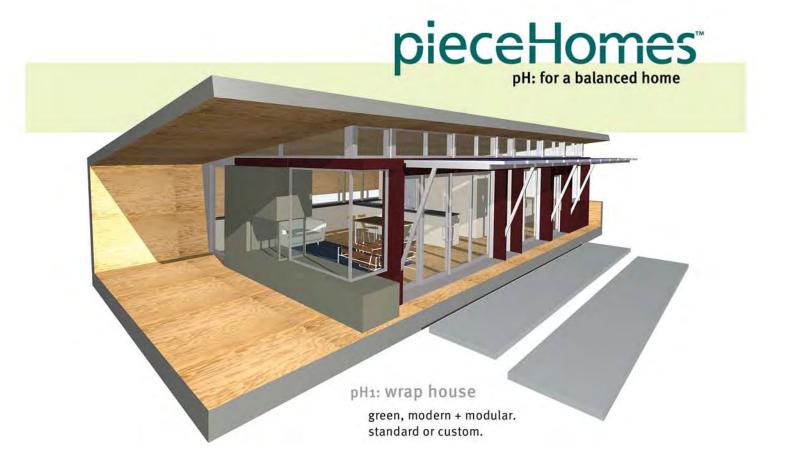

#### Premium pieceHomes

pH1: wrap house

STATS

1 piece

680 sf 1 bed / 1 bath covered deck solar panel covered entry fireplace

7999 DECK DINING KITCHEN BEDROOM 3636

pieceHomes pH: for a balanced home pH2: wrap tower