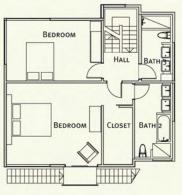

pH7: cube house

green, modern + modular. standard or custom.

pH7: cube house

STATS

5 pieces 1,900 sf

2 roof decks solar panels 3 bed / 2.75 bath carport

SECOND FLOOR

THIRD FLOOR