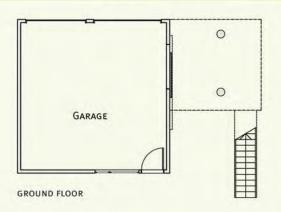

extraPieces<sup>™</sup>

eP: studio

piecehomes.com

eP: studio

1 piece STATS 475 sf living space / 1 bath

green, modern + modular.

2 decks green roof solar panels garage (site built)

standard or custom home additions.