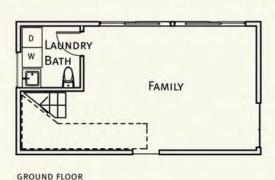

#### eP: extension

STATS

2 pieces 910 sf 1 bed / 1.5 bath family room / laundry green roof solar panels

SECOND FLOOR

BEDROOM

pieceHomes<sup>®</sup>

eP: master suite

green, modern + modular. standard or custom home additions.