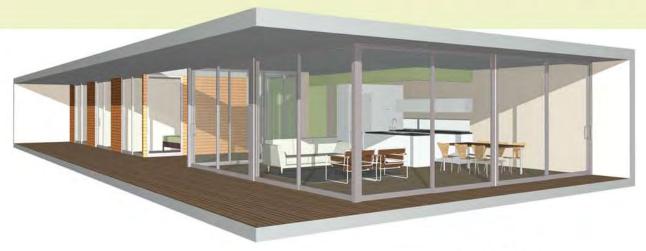

#### piecehomes.com

green, modern + modular. standard or custom.

Standard pieceHomes

pH: mv3

green, modern + modular. standard or custom.

pH<sub>5</sub>: solar passage

STATS

3 pieces

1,540 sf 3 bed + study / 2.5 bath decks green roof

solar panel covered entry

pH6: venice two

5 pieces green roof STATS balcony 1,825 sf covered porch solar panels 3 bed / 2.5 bath roof deck indoor / outdoor room BATH AF BEDROOM BEDROOM BEDROOM OPEN TO OPEN TO SECOND FLOOR 7 9 7 9 9 9 9 OUTDOOR 3 63 63 63 6 FIRST FLOOR