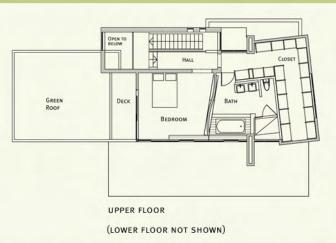

pH: rindge

6 pieces STATS 2,610 sf

2 decks green roof 3 bed / 3 bath solar panels 2 car garage

DieceHomes

davis studio Architecture + Design
310.572.6055 info@piecehomes.com
© 2007 Davis Studio Architecture + Design