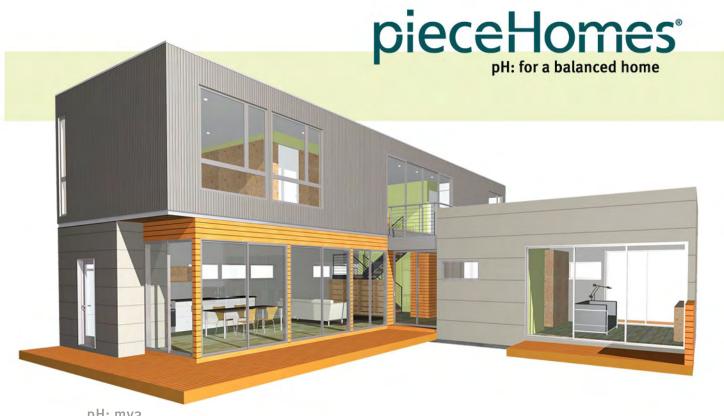

#### piecehomes.com

green, modern + modular. standard or custom.

Standard pieceHomes

pH: mv3

green, modern + modular. standard or custom.

pH<sub>5</sub>: solar passage

STATS

3 pieces