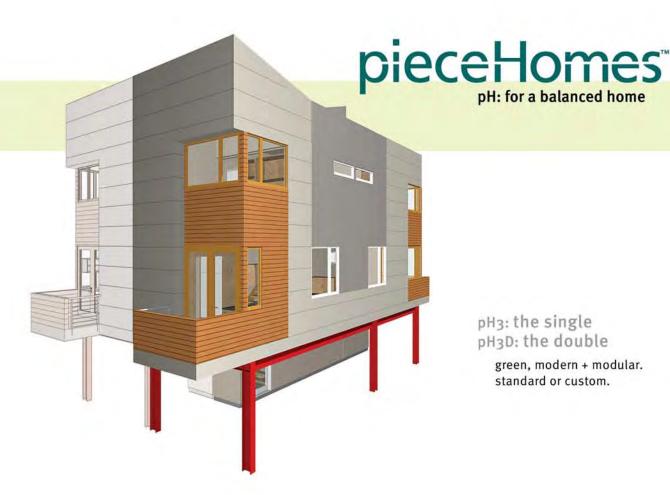

GROUND FLOOR MASTER SECOND FLOOR

DieceHomes® davis studio Architecture + Design 310.572.6055 info@piecehomes.com © 2009 Davis Studio Architecture + Design

pH3: the single pH3D: the double

> green, modern + modular. standard or custom.

pH-3: the single; pH-3D: the double

STATS

3 pieces

1,205 sf

2 bed / 2 bath

2 balconies green roof

roof deck

solar panels