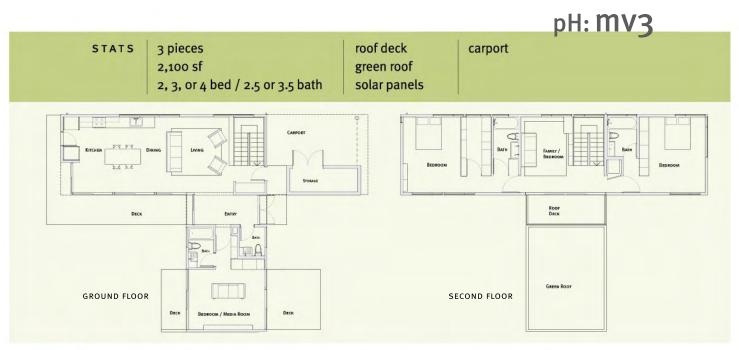

#### piecehomes.com

green, modern + modular. standard or custom.

Standard pieceHomes

pH: mv3

green, modern + modular. standard or custom.

pH<sub>5</sub>: solar passage

STATS

3 pieces