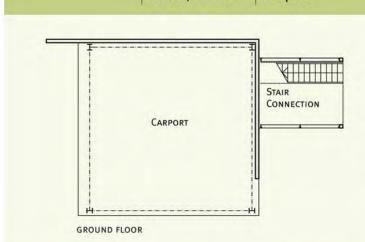

piecehomes.com

eP: master suite

2 pieces green roof STATS 625 sf solar panels 1 bed / 1 bath carport

pieceHomes® pH: for a balanced home extraPieces<sup>™</sup> eP: master suite 2