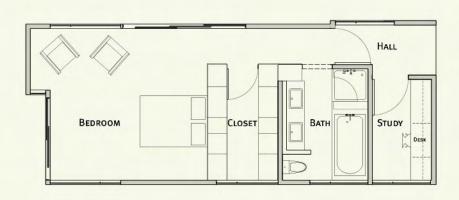

### eP: master suite 2

STATS 1 piece 610 sf

green, modern + modular. standard or custom.

1 bed + study / 1 bath

green roof solar panels