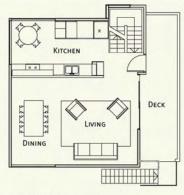

pH7: cube house

green, modern + modular. standard or custom.

pH7: cube house

STATS

5 pieces 1,900 sf

2 roof decks solar panels 3 bed / 2.75 bath carport

SECOND FLOOR

THIRD FLOOR