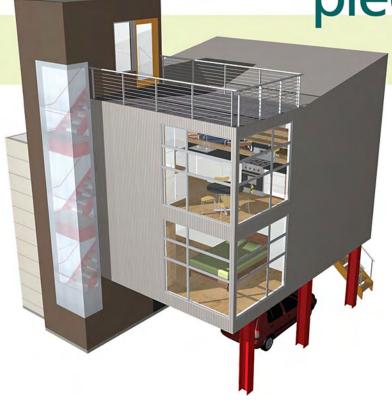

pH7: cube house

green, modern + modular. standard or custom.

pH7: cube house

STATS

5 pieces 1,900 sf

2 roof decks solar panels 3 bed / 2.75 bath carport

SECOND FLOOR

THIRD FLOOR