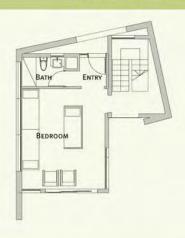

#### eP: extension

STATS

2 pieces 910 sf 1 bed / 1.5 bath family room / laundry green roof solar panels

SECOND FLOOR

BEDROOM

pieceHomes<sup>®</sup>

eP: master suite

green, modern + modular. standard or custom home additions.