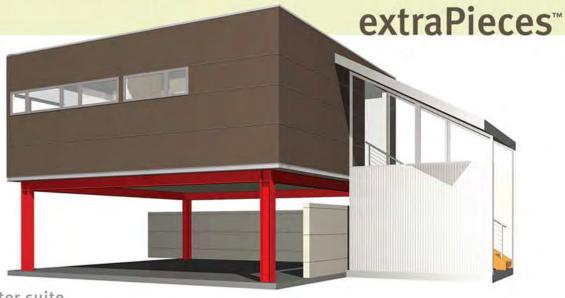

piecehomes.com

eP: master suite

2 pieces green roof STATS 625 sf solar panels 1 bed / 1 bath carport

pieceHomes® pH: for a balanced home extraPieces<sup>™</sup> eP: master suite 2