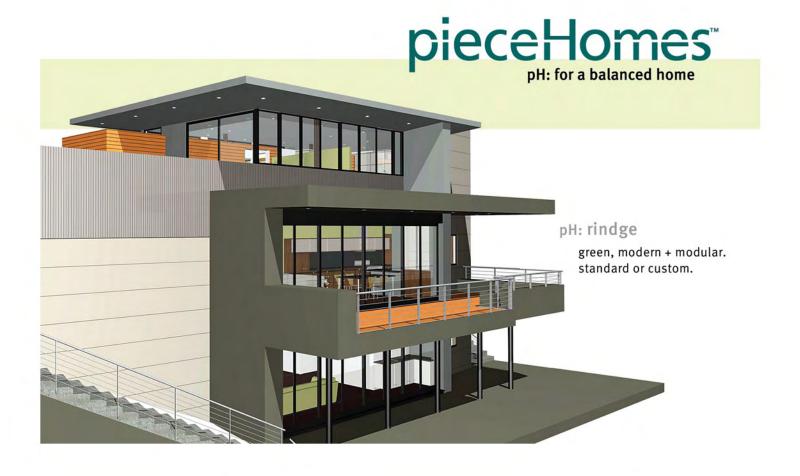

pH: rindge

6 pieces STATS 2,610 sf

2 decks green roof 3 bed / 3 bath solar panels 2 car garage

DieceHomes

davis studio Architecture + Design
310.572.6055 info@piecehomes.com
© 2007 Davis Studio Architecture + Design