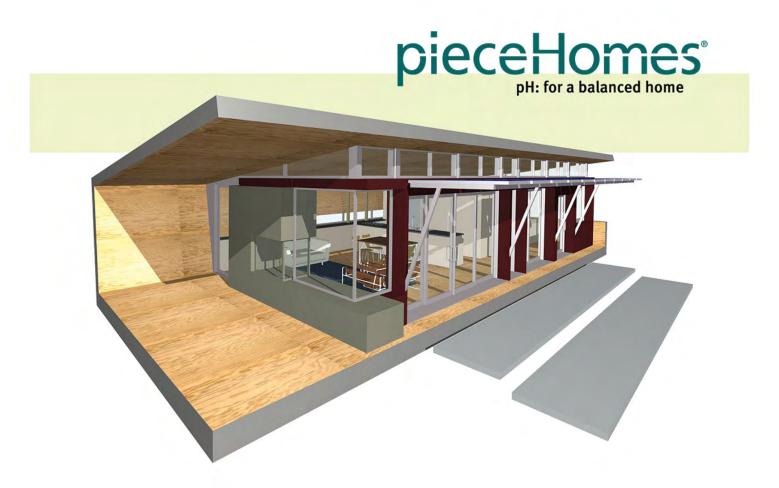

#### piecehomes.com

green, modern + modular. standard or custom.

Standard pieceHomes

pH: mv3

green, modern + modular. standard or custom.

pH<sub>5</sub>: solar passage

STATS

3 pieces