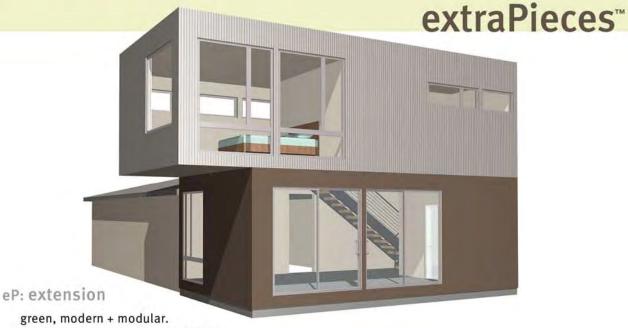

#### eP: extension

STATS

2 pieces 910 sf 1 bed / 1.5 bath family room / laundry green roof solar panels

SECOND FLOOR

BEDROOM

pieceHomes<sup>®</sup>

eP: master suite

green, modern + modular. standard or custom home additions.